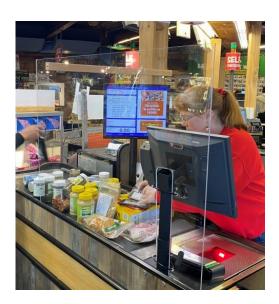

## **Sentinel Shield**

The PPS Keepsafe™ Sentinel
Shield is an easy to mount solution that provides high-level results protecting associates and customers alike.

In an ever-changing environment, no one knows what threats may emerge. The PPS Keepsafe<sup>TM</sup> series is designed to **PROTECT** People and Profits, **PREVENT** Loss and **SECURE** your bottom line.

## **General Use and Application**

- Retail check-stands and lanes
- C-Stores
- Grocery
- Restaurants
- Customer service areas/desks
- Return/Service desks
- Pharmacy counters
- Drive-thru activities