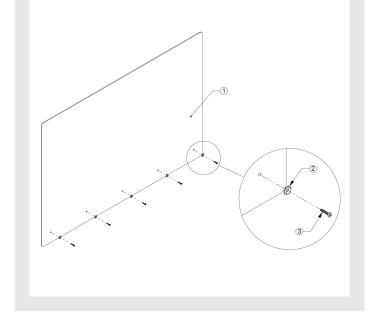

## **Sentinel Shield**

The PPS Keepsafe™ Sentinel
Shield is an easy to mount solution that provides high-level results protecting associates and customers alike.

In an ever-changing environment, no one knows what threats may emerge. The PPS Keepsafe<sup>TM</sup> series is designed to **PROTECT** People and Profits, **PREVENT** Loss and **SECURE** your bottom line.