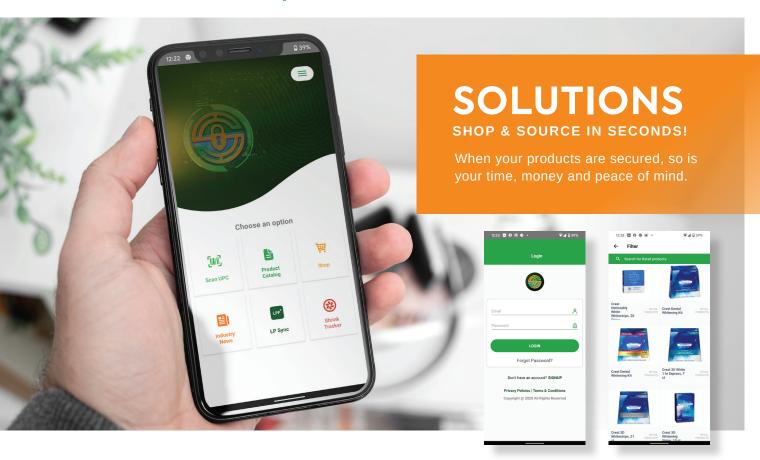

Protect Products.
Prevent Loss.
Secure Your Bottom Line.

Scan to See, Shop to Source, Secure to Save in Seconds!

## **SECURITY**

**SECURE & SAVE** 

Immediately find solutions to protect your product by scanning a UPC code in seconds.

## **VISIBILITY**

**SCAN & SEE** 

We are turning up the heat on shoplifters with our Shrink Tracker® heat map with real-time aggregated data by location that shows you where high theft is occurring and on which specific products or product types.

## **INTELLIGENCE**

LOSS PREVENTION INSIGHTS

- Sync and Connect with LPF Professionals.
- Stay in the know, it's where you grow.

GET IT ON Google play

FREE APP DOWNLOAD